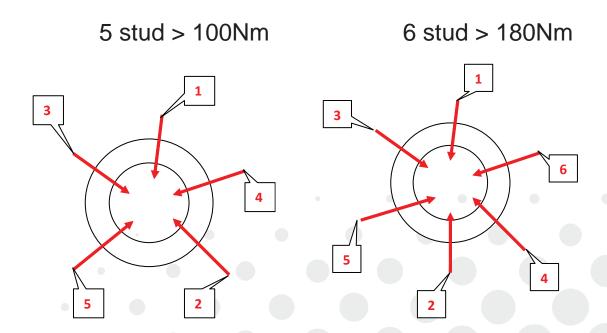

- Follow normal drum fitting procedures (cleanliness of drum to hub etc)
- Offer wheel to stude and loosely tighten wheel nuts. Do not over tighten.
- Now gradually tighten each nut in diagonal sequence as shown below and finally to the correct torque settings.

Warning: Failure to follow this tightening sequence can cause the drum to distort.