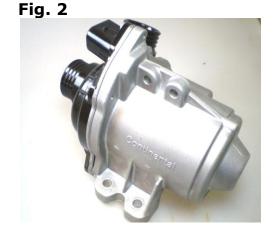

## Cause:

The vehicle manufacturer has changed the coolant pump over to this new design without dampers (Fig. 2).