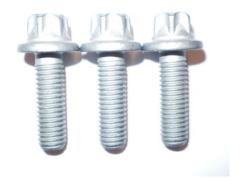

### Solution:

The aluminum bolts which have been removed (M8x36) must not be reused, but must be replaced with shorter steel bolts (M8x26).

Please use the MS50 mounting set (Fig. 3) which is available separately.

Fig.3

ContiTech Antriebssysteme GmbH Philipsbornstrasse 1, D-30165 Hannover Tech. Hotline +49 (0)511 938-5178 E-mail: aam@ptg.contitech.de

www.contitech.de/aam