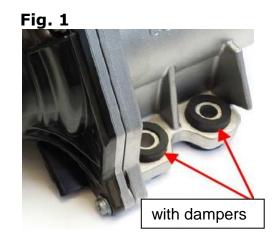

#### **Problem:**

The electric coolant pump which has been removed may have prefitted dampers at the three screw-fastening points (Fig. 1). The new WPS3025 coolant pump does not have these. The old fastening bolts are not suitable for reuse.