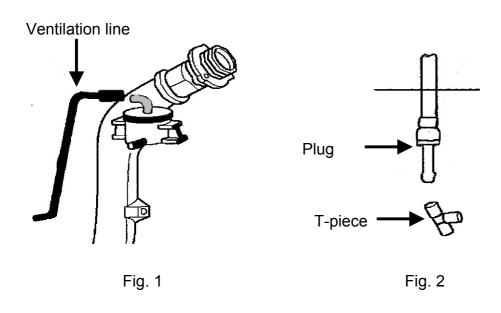

## Engine has no power or does not start.

If there are complaints with these vehicles that the engine has no power or does not start, one possible cause is a vacuum in the fuel tank. Due to this, the engine cannot be supplied with sufficient fuel. In order to eliminate the fault, a new ventilation line (Fig. 1) must be installed for the tank. The ventilation line can be obtained via the Peugeot sales network.

## **Note**

If there is a plug (Fig. 2) at the end of the new line that is to be connected to the T-piece, this plug be removed and disposed of.