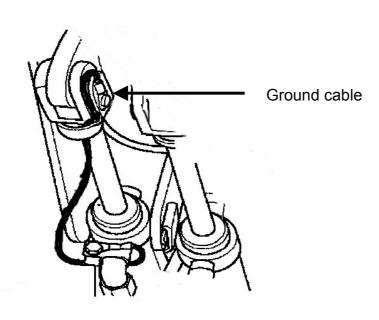

## Electric folding top sticks during opening / closing.

If there are complaints with these vehicles that the electric folding top sticks during opening / closing, one possible cause is a poor ground connection. The ground connections on the hydraulic cylinders are affected. In this case, the fault codes B2015 and B2016 are stored in the fault memory. To eliminate the fault, check the ground connection on the right-hand and left-hand hydraulic cylinder and repair if necessary. There is a repair set available from Saab for this purpose.

To reach the hydraulic cylinder, lift the rear part of the folding top. After the ground connections have been repaired, delete the fault memory.