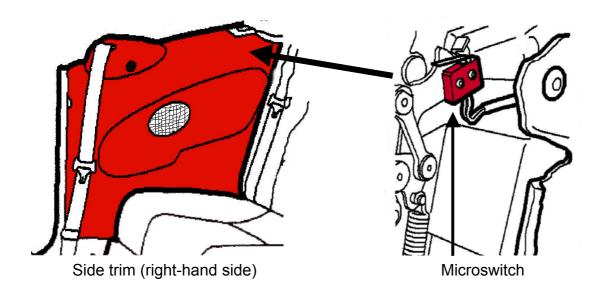

## Failure of the electric folding top.

If there are complaints with these vehicles that the electric folding top is not working or stops when opening or closing, one possible cause is a defective microswitch for the foldingtop lock. At the same time, fault codes B2025, B2026, B2030, B2031 may be stored in the fault memory. To eliminate the fault, the defective microswitch must be replaced. One microswitch is located on each side, on the right and left, behind the rear side trim. The rear side trim must be removed in order to replace the microswitch.